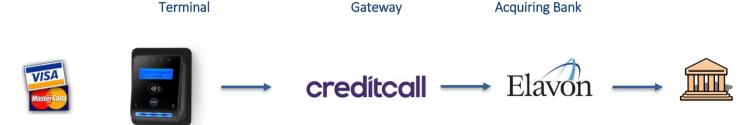

### **Process**

Congratulations on purchasing a Payter Cashless Payment Solution! This solution will allow you to accept debit and credit cards on your equipment. Our goal is to provide you with a smooth and seamless implementation. To receive the payments for the purchases on the Payment terminal the transactions are processed through the following channel: