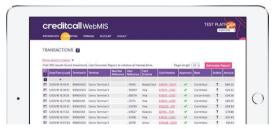

#### Reporting, receipts and refunds

With the purchase of a terminal you will receive a login to the Webmis portal from Creditcall.

Creditcalls Transaction Reporting and Management tool WebMIS is the most visible part of the Creditcall Payment Gateway ecosystem enabling you to view all transaction types in one spot'.

Webmis offers an easy overview of your information on-line. You can search for and view individual or groups of transactions based on a variety of search parameters. For search queries that generate large volume of transactions WebMIS has the ability to generate Excel or CSV files immediately or on a scheduled basis.

Webmis also enable you to print receipts and if required perform a refund.

To register your terminal your terminals to your Merchant ID and gain access to the Webmis portal, the Merchant ID registration form needs to be completed.