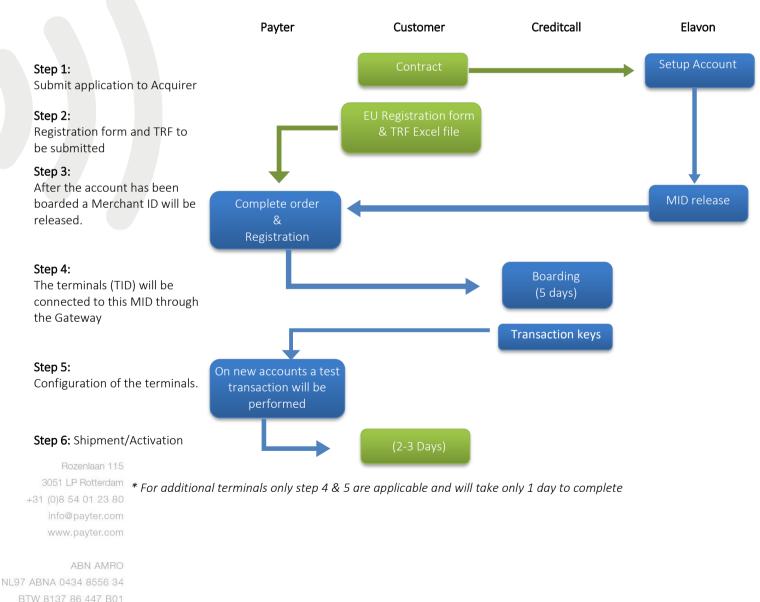

### **Process**

Congratulations on purchasing a Payter Cashless Payment Solution! This solution will allow you to accept debit and credit cards on your equipment. Our goal is to provide you with a smooth and seamless implementation. To receive the payments for the purchases on the Payment terminal the transactions are processed through the following channel:

Funds paid into your bank account

The following steps and forms are required to be actioned by you to ensure a smooth and speedy setup of the Payment terminal: