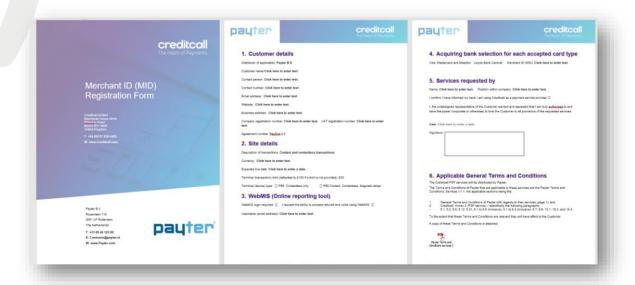

Webmis also enable you to print receipts and if required perform a refund.

To register your terminal your terminals to your Merchant ID and gain access to the Webmis portal, the Merchant ID registration form needs to be completed.

### Payter

To configure the terminals correctly and register them to your account we require the following form to be filled:

Please send a digital copy of both forms with all fields completed in XLS format and a signed copy in pdf format to <a href="mailto:contracts@payter.nl">contracts@payter.nl</a>